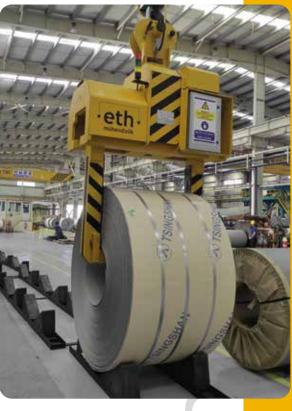

## HORIZONTAL COIL HANDLING TONG WITH FOLDABLE FEET

It is used for Horizontal Coil Dispatching. It has bidirectional infinite rotation feature. With the folding feature of the coil catching feet, the gaps between the coils in the coil stock areas are minimised and the occupancy in the stock areas is increased..

- · Load sensing switch mechanism
- · Arm closing switch mechanism
- · Coil centring sensor (4 pcs.)
- \* The safety of the load, equipment and user is increased with load sensing and arm closing switches.

Coil centring sensors warn the operator by lighting the green warning light when the feet centres the coil, ensures that the foot closing function is active, prevents the feet from hitting the coil and damaging the coil.

All our products are CE certified, all our products can be designed and manufactured in accordance with the special needs and demands of the customer.

### **Technical Features**

| Coil Width (minmax.) 1: | 600 - 1600 mm |
|-------------------------|---------------|
| Coil Width (minmax.) 2: | 600 - 1900 mm |
| Coil Width (minmax.) 3: | 600 - 2100 mm |
| Coil Diameter (max.):   | 2200 mm       |
| Load capacity (max.):   | 30 ton        |
| Coil inner Diameter:    | 508 - 610 mm  |

<sup>\*</sup>Design can also be made for non-standard special coil sizes.

It is used for transport and handling of horizontally stocked coils and slitted narrow belts. It has bidirectional infinite rotation feature. By using balance weight, the hook position is kept at safe angles. It has a special design to prevent damage to the inner surface of the coil. Damage to the coil is prevented with side wall coverings.