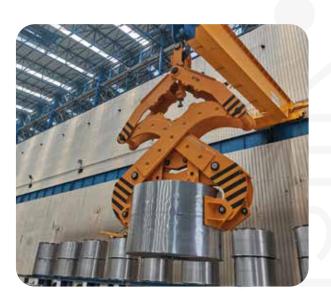

## **eth**muhendislik

"Provides solutions to your needs."

It is used for horizontal coil transport. It has bidirectional infinite rotation feature.

With 3 different body options, it can also be used for conveying wide coils allows.

- Load sensing mechanism
- · Arm closing mechanism
- · Coil centring sensor (4 pcs.)

Load sensing and arm closing switches increase the safety of the load, equipment and user.

Coil centring sensors warn the operator by lighting the green warning light when the arms centre the coil, activates the arm closing function and prevents the arms from hitting the coil and damaging the coil.

All our products are CE certified,

All our products can be designed and manufactured in accordance with the special needs and demands of the customer.

3 (€

| Coil Width (minmax.) 1: | 600 - 1600 mm  |
|-------------------------|----------------|
| Coil Width (minmax.) 2: | 600 - 1900 mm  |
| Coil Width (minmax.) 3: | 600 - 2250 mm  |
| Coil Diameter (max.):   | 2200 mm        |
| Load Capacity (max.):   | 20, 30, 40 ton |
| Coil Inner Diameter:    | 508 - 610 mm   |

\*Design can also be made for non-standard special coil sizes.