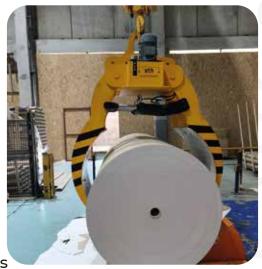

It is designed for paper main producers and its capacity is between 1 - 10 tonnes.

Roll width is between 750mm - 2500mm.

It provides safe and undamaged application of handling operations between production operations.

The equipment has electromechanical and hydraulic options.

All our products are CE certified, All our products can be designed and manufactured in accordance with the special needs and demands of the customer.