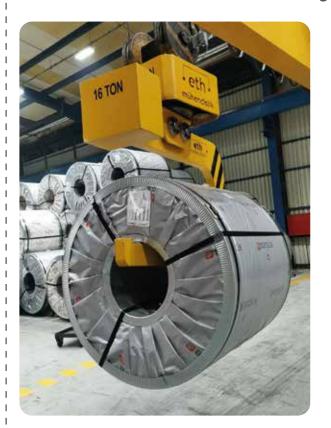

## **eth**muhendislik

"Provides solutions to your needs."

It is used for horizontal coil transport. It has bidirectional infinite rotation feature.

With 3 different body options, it can also be used for conveying wide coils allows.

- Load sensing mechanism
- · Arm closing mechanism
- · Coil centring sensor (4 pcs.)

Load sensing and arm closing switches increase the safety of the load, equipment and user.

Coil centring sensors warn the operator by lighting the green warning light when the arms centre the coil, activates the arm closing function and prevents the arms from hitting the coil and damaging the coil.

All our products are CE certified,

All our products can be designed and manufactured in accordance with the special needs and demands of the customer.

3 (€

| Coil Width (minmax.) 1: | 600 - 1600 mm  |
|-------------------------|----------------|
| Coil Width (minmax.) 2: | 600 - 1900 mm  |
| Coil Width (minmax.) 3: | 600 - 2250 mm  |
| Coil Diameter (max.):   | 2200 mm        |
| Load Capacity (max.):   | 20, 30, 40 ton |
| Coil Inner Diameter:    | 508 - 610 mm   |

\*Design can also be made for non-standard special coil sizes.