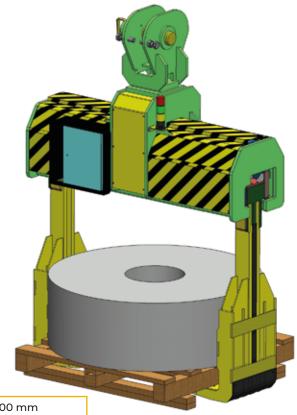

## **eth**muhendislik

"Provides solutions to your needs."

It is used for horizontal coil transport. It has bidirectional infinite rotation feature.

With 3 different body options, it can also be used for conveying wide coils allows.

- Load sensing mechanism
- · Arm closing mechanism
- · Coil centring sensor (4 pcs.)

Load sensing and arm closing switches increase the safety of the load, equipment and user.

Coil centring sensors warn the operator by lighting the green warning light when the arms centre the coil, activates the arm closing function and prevents the arms from hitting the coil and damaging the coil.

All our products are CE certified,

All our products can be designed and manufactured in accordance with the special needs and demands of the customer.

3 (€

| Coil Width (minmax.) 1: | 600 - 1600 mm  |
|-------------------------|----------------|
| Coil Width (minmax.) 2: | 600 - 1900 mm  |
| Coil Width (minmax.) 3: | 600 - 2250 mm  |
| Coil Diameter (max.):   | 2200 mm        |
| Load Capacity (max.):   | 20, 30, 40 ton |
| Coil Inner Diameter:    | 508 - 610 mm   |