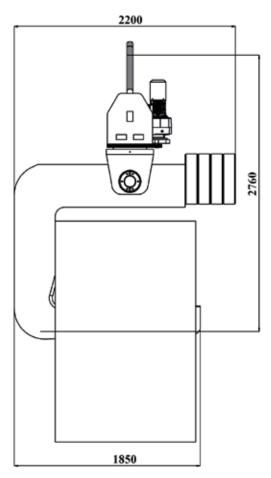

## **eth**muhendislik

"Provides solutions to your needs."

It is used for horizontal coil transport. It has bidirectional infinite rotation feature.

With 3 different body options, it can also be used for conveying wide coils allows.

- Load sensing mechanism
- · Arm closing mechanism
- · Coil centring sensor (4 pcs.)

Load sensing and arm closing switches increase the safety of the load, equipment and user.

Coil centring sensors warn the operator by lighting the green warning light when the arms centre the coil, activates the arm closing function and prevents the arms from hitting the coil and damaging the coil.

All our products are CE certified,

All our products can be designed and manufactured in accordance with the special needs and demands of the customer.

3 (€

| Coil Width (minmax.) 1: | 600 - 1600 mm  |
|-------------------------|----------------|
| Coil Width (minmax.) 2: | 600 - 1900 mm  |
| Coil Width (minmax.) 3: | 600 - 2250 mm  |
| Coil Diameter (max.):   | 2200 mm        |
| Load Capacity (max.):   | 20, 30, 40 ton |
| Coil Inner Diameter:    | 508 - 610 mm   |