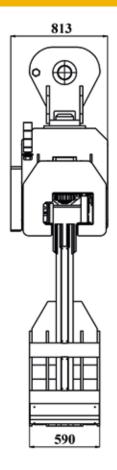

## **eth**muhendislik

"Provides solutions to your needs."

It is used for horizontal coil transport. It has bidirectional infinite rotation feature.

With 3 different body options, it can also be used for conveying wide coils allows.

- Load sensing mechanism
- · Arm closing mechanism
- · Coil centring sensor (4 pcs.)

Load sensing and arm closing switches increase the safety of the load, equipment and user.

Coil centring sensors warn the operator by lighting the green warning light when the arms centre the coil, activates the arm closing function and prevents the arms from hitting the coil and damaging the coil.

All our products are CE certified,

All our products can be designed and manufactured in accordance with the special needs and demands of the customer.

3 (€

| Coil Width (minmax.) 1: | 600 - 1600 mm  |
|-------------------------|----------------|
| Coil Width (minmax.) 2: | 600 - 1900 mm  |
| Coil Width (minmax.) 3: | 600 - 2250 mm  |
| Coil Diameter (max.):   | 2200 mm        |
| Load Capacity (max.):   | 20, 30, 40 ton |
| Coil Inner Diameter:    | 508 - 610 mm   |