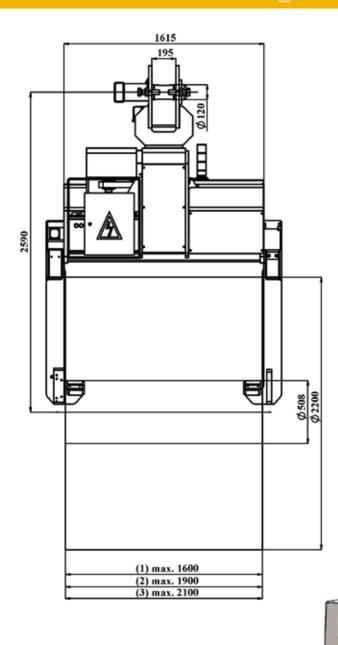

All our products are CE certified,

All our products can be designed and manufactured in accordance with the special needs and demands of the customer.

3 (€

| Coil Width (minmax.) 1: | 600 - 1600 mm  |
|-------------------------|----------------|
| Coil Width (minmax.) 2: | 600 - 1900 mm  |
| Coil Width (minmax.) 3: | 600 - 2250 mm  |
| Coil Diameter (max.):   | 2200 mm        |
| Load Capacity (max.):   | 20, 30, 40 ton |
| Coil Inner Diameter:    | 508 - 610 mm   |

### **Technical Features**

| Coil Width (minmax.) 1: | 600 - 1600 mm |
|-------------------------|---------------|
| Coil Width (minmax.) 2: | 600 - 1900 mm |
| Coil Width (minmax.) 3: | 600 - 2100 mm |
| Coil Diameter (max.):   | 2200 mm       |
| Load capacity (max.):   | 30 ton        |
| Coil inner Diameter:    | 508 - 610 mm  |