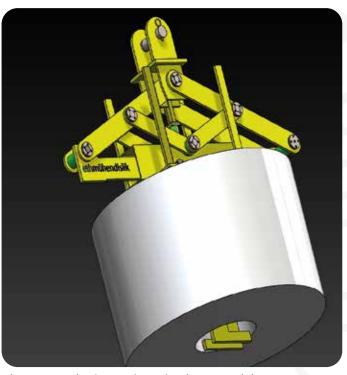

## **eth**muhendislik

"Provides solutions to your needs."

It is used for horizontal coil transport. It has bidirectional infinite rotation feature.

With 3 different body options, it can also be used for conveying wide coils allows.

- Load sensing mechanism
- · Arm closing mechanism
- · Coil centring sensor (4 pcs.)

Load sensing and arm closing switches increase the safety of the load, equipment and user.

Coil centring sensors warn the operator by lighting the green warning light when the arms centre the coil, activates the arm closing function and prevents the arms from hitting the coil and damaging the coil.