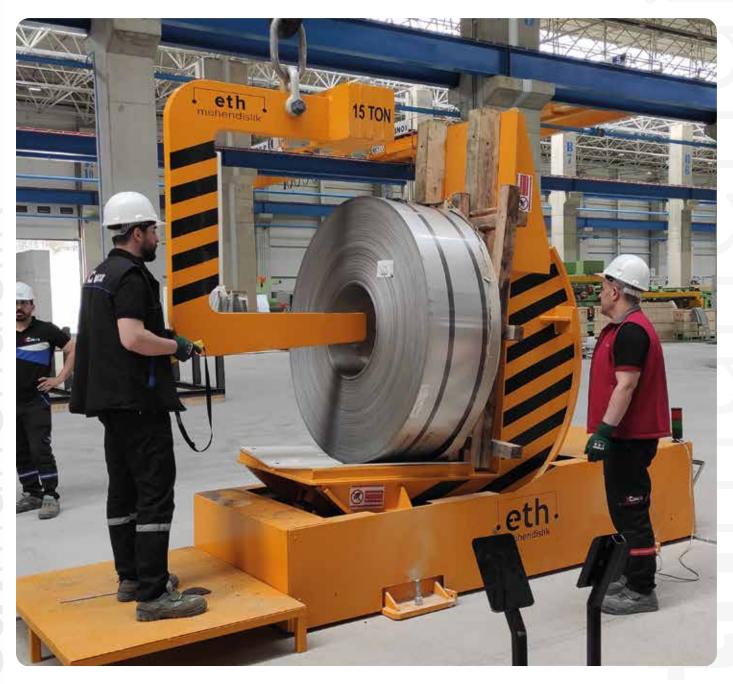

## **eth**muhendislik

"Provides solutions to your needs."

It is used for horizontal coil transport. It has bidirectional infinite rotation feature.

With 3 different body options, it can also be used for conveying wide coils allows.

- Load sensing mechanism
- · Arm closing mechanism
- · Coil centring sensor (4 pcs.)

Load sensing and arm closing switches increase the safety of the load, equipment and user.

Coil centring sensors warn the operator by lighting the green warning light when the arms centre the coil, activates the arm closing function and prevents the arms from hitting the coil and damaging the coil.

All our products are CE certified,

All our products can be designed and manufactured in accordance with the special needs and demands of the customer.

3 (€

| Coil Width (minmax.) 1: | 600 - 1600 mm  |
|-------------------------|----------------|
| Coil Width (minmax.) 2: | 600 - 1900 mm  |
| Coil Width (minmax.) 3: | 600 - 2250 mm  |
| Coil Diameter (max.):   | 2200 mm        |
| Load Capacity (max.):   | 20, 30, 40 ton |
| Coil Inner Diameter:    | 508 - 610 mm   |

\*Design can also be made for non-standard special coil sizes.