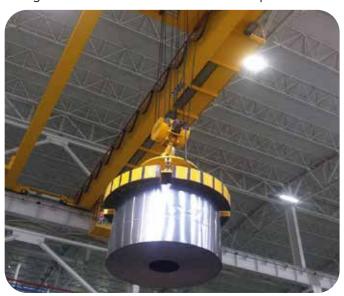

## **eth**muhendislik

"Provides solutions to your needs."

It is used for horizontal coil transport. It has bidirectional infinite rotation feature.

With 3 different body options, it can also be used for conveying wide coils allows.

All our products are CE certified,

All our products can be designed and manufactured in accordance with the special needs and demands of the customer.

3 (€

| Coil Width (minmax.) 1: | 600 - 1600 mm  |
|-------------------------|----------------|
| Coil Width (minmax.) 2: | 600 - 1900 mm  |
| Coil Width (minmax.) 3: | 600 - 2250 mm  |
| Coil Diameter (max.):   | 2200 mm        |
| Load Capacity (max.):   | 20, 30, 40 ton |
| Coil Inner Diameter:    | 508 - 610 mm   |

\*Design can also be made for non-standard special coil sizes.