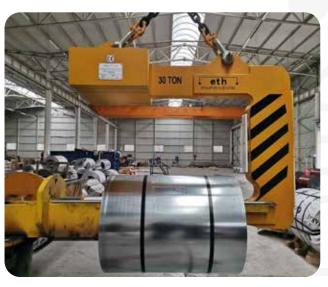

## **eth**muhendislik

"Provides solutions to your needs."

It is used for horizontal coil transport. It has bidirectional infinite rotation feature.

With 3 different body options, it can also be used for conveying wide coils allows.

- Load sensing mechanism
- · Arm closing mechanism
- · Coil centring sensor (4 pcs.)

Load sensing and arm closing switches increase the safety of the load, equipment and user.

Coil centring sensors warn the operator by lighting the green warning light when the arms centre the coil, activates the arm closing function and prevents the arms from hitting the coil and damaging the coil.

All our products are CE certified,

All our products can be designed and manufactured in accordance with the special needs and demands of the customer.

3 (€

| Coil Width (minmax.) 1: | 600 - 1600 mm  |
|-------------------------|----------------|
| Coil Width (minmax.) 2: | 600 - 1900 mm  |
| Coil Width (minmax.) 3: | 600 - 2250 mm  |
| Coil Diameter (max.):   | 2200 mm        |
| Load Capacity (max.):   | 20, 30, 40 ton |
| Coil Inner Diameter:    | 508 - 610 mm   |