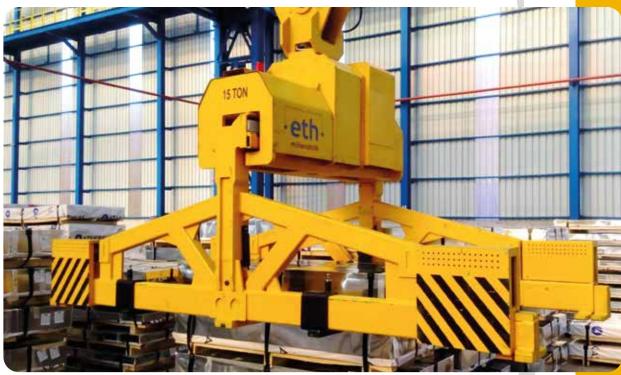

### Palletised Sheet Product Transport Tong

- · Load sensing mechanism
- Arm closing mechanism
- 360° Infinite rotation feature
- · Load sensing and arm closing switches increase the safety of the load, equipment and user
- · Arm extension can also be motorised.

All our products are CE certified, all our products can be designed and manufactured in accordance with the special needs and demands of the customer.

<sup>\*</sup>Design can also be made for non-standard special plate sizes.