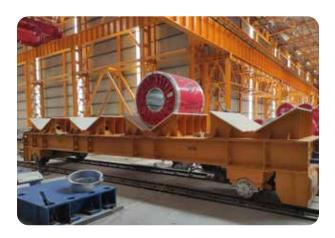

#### **COIL TRANSFER CAR**

It is used for transferring coils to different halls in cold and hot rolling mills, stock areas and production halls.

We design and manufacture trolleys with a capacity of 5 - 110 tonnes according to customer demand. All our products are CE certified, all our products can be designed and manufactured in accordance with the special needs and demands of the customer.

### **COIL TRAILER**

• eth •

It is used to transport coils from stock areas to production areas. It is moved by towing with construction machinery or tractor. Products such as pipe profile can also be transported with flat ground.

According to customer demand, products with a capacity of 5 to 40 tonnes are designed and manufactured. All our products are CE certified, all our products can be designed and manufactured in accordance with the special needs and demands of the customer. Light and audible warning features can be included in the equipment upon request.