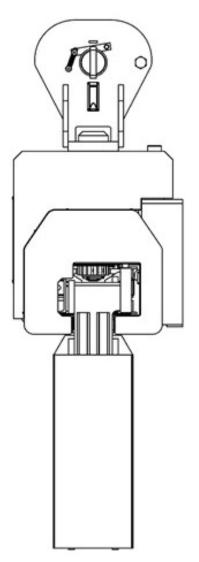

## **eth**muhendislik

"Provides solutions to your needs."

It is used for horizontal coil transport. It has bidirectional infinite rotation feature.

With 3 different body options, it can also be used for conveying wide coils allows.

- Load sensing mechanism
- · Arm closing mechanism
- · Coil centring sensor (4 pcs.)

Load sensing and arm closing switches increase the safety of the load, equipment and user.

Coil centring sensors warn the operator by lighting the green warning light when the arms centre the coil, activates the arm closing function and prevents the arms from hitting the coil and damaging the coil.

All our products are CE certified,

All our products can be designed and manufactured in accordance with the special needs and demands of the customer.

3 (€

| Coil Width (minmax.) 1: | 600 - 1600 mm  |
|-------------------------|----------------|
| Coil Width (minmax.) 2: | 600 - 1900 mm  |
| Coil Width (minmax.) 3: | 600 - 2250 mm  |
| Coil Diameter (max.):   | 2200 mm        |
| Load Capacity (max.):   | 20, 30, 40 ton |
| Coil Inner Diameter:    | 508 - 610 mm   |