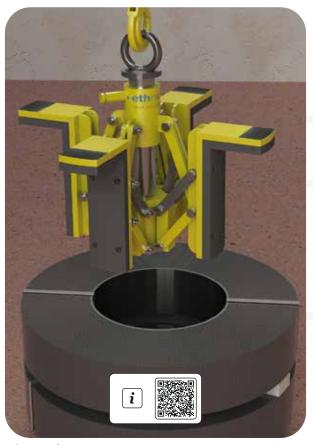

## **eth**muhendislik

"Provides solutions to your needs."

It is used for horizontal coil transport. It has bidirectional infinite rotation feature.

With 3 different body options, it can also be used for conveying wide coils allows.

- Load sensing mechanism
- · Arm closing mechanism
- · Coil centring sensor (4 pcs.)

Load sensing and arm closing switches increase the safety of the load, equipment and user.

Coil centring sensors warn the operator by lighting the green warning light when the arms centre the coil, activates the arm closing function and prevents the arms from hitting the coil and damaging the coil.