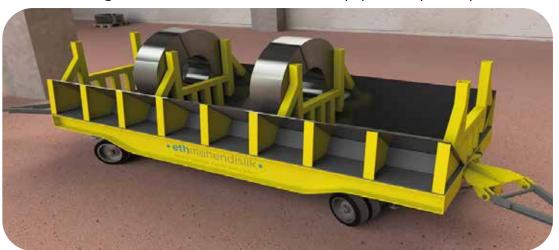

### **COIL TRAILER**

• eth •

It is used to transport coils from stock areas to production areas. It is moved by towing with construction machinery or tractor. Products such as pipe profile can also be transported with flat ground.

According to customer demand, products with a capacity of 5 to 40 tonnes are designed and manufactured. All our products are CE certified, all our products can be designed and manufactured in accordance with the special needs and demands of the customer. Light and audible warning features can be included in the equipment upon request.