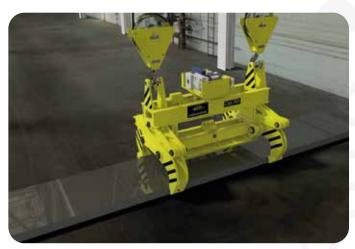

## **eth**muhendislik

"Provides solutions to your needs."

It is used for horizontal coil transport. It has bidirectional infinite rotation feature.

With 3 different body options, it can also be used for conveying wide coils allows.

- Load sensing mechanism
- · Arm closing mechanism
- · Coil centring sensor (4 pcs.)

Load sensing and arm closing switches increase the safety of the load, equipment and user.

Coil centring sensors warn the operator by lighting the green warning light when the arms centre the coil, activates the arm closing function and prevents the arms from hitting the coil and damaging the coil.

All our products are CE certified,

All our products can be designed and manufactured in accordance with the special needs and demands of the customer.

3 (€

| Coil Width (minmax.) 1: | 600 - 1600 mm  |
|-------------------------|----------------|
| Coil Width (minmax.) 2: | 600 - 1900 mm  |
| Coil Width (minmax.) 3: | 600 - 2250 mm  |
| Coil Diameter (max.):   | 2200 mm        |
| Load Capacity (max.):   | 20, 30, 40 ton |
| Coil Inner Diameter:    | 508 - 610 mm   |

\*Design can also be made for non-standard special coil sizes.