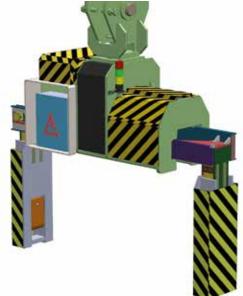

## **eth**muhendislik

"Provides solutions to your needs."

It is used for horizontal coil transport. It has bidirectional infinite rotation feature.

With 3 different body options, it can also be used for conveying wide coils allows.

- Load sensing mechanism
- · Arm closing mechanism
- · Coil centring sensor (4 pcs.)

Load sensing and arm closing switches increase the safety of the load, equipment and user.

Coil centring sensors warn the operator by lighting the green warning light when the arms centre the coil, activates the arm closing function and prevents the arms from hitting the coil and damaging the coil.

All our products are CE certified,

All our products can be designed and manufactured in accordance with the special needs and demands of the customer.

3 (€

| Coil Width (minmax.) 1: | 600 - 1600 mm  |
|-------------------------|----------------|
| Coil Width (minmax.) 2: | 600 - 1900 mm  |
| Coil Width (minmax.) 3: | 600 - 2250 mm  |
| Coil Diameter (max.):   | 2200 mm        |
| Load Capacity (max.):   | 20, 30, 40 ton |
| Coil Inner Diameter:    | 508 - 610 mm   |

\*Design can also be made for non-standard special coil sizes.