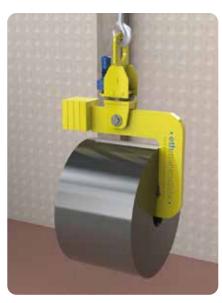

## **eth**muhendislik

"Provides solutions to your needs."

It is used for horizontal coil transport. It has bidirectional infinite rotation feature.

With 3 different body options, it can also be used for conveying wide coils allows.

- Load sensing mechanism
- · Arm closing mechanism
- · Coil centring sensor (4 pcs.)

Load sensing and arm closing switches increase the safety of the load, equipment and user.

Coil centring sensors warn the operator by lighting the green warning light when the arms centre the coil, activates the arm closing function and prevents the arms from hitting the coil and damaging the coil.