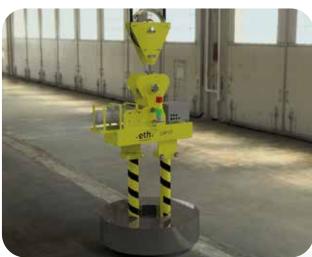

 $<sup>^{*}</sup>$ Design can also be made for non-standard special coil sizes.

eth

Used for the transport of vertical coils.

#### **Technical Features**

| Coil Width (max.):    | 1300 mm |
|-----------------------|---------|
| Coil Diameter (max.): | 2200 mm |
| Load capacity (max.): | 30 ton  |

<sup>\*</sup>Design can also be made for non-standard special coil sizes.