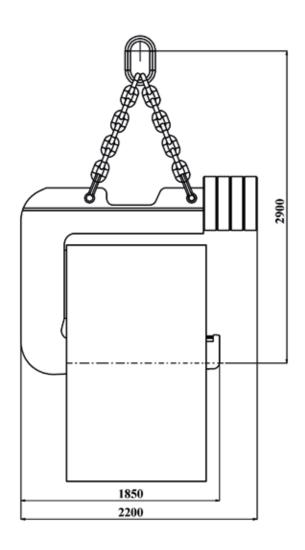

## **eth**muhendislik

"Provides solutions to your needs."

It is used for horizontal coil transport. It has bidirectional infinite rotation feature.

With 3 different body options, it can also be used for conveying wide coils allows.

- Load sensing mechanism
- · Arm closing mechanism
- · Coil centring sensor (4 pcs.)

Load sensing and arm closing switches increase the safety of the load, equipment and user.

Coil centring sensors warn the operator by lighting the green warning light when the arms centre the coil, activates the arm closing function and prevents the arms from hitting the coil and damaging the coil.

All our products are CE certified,

All our products can be designed and manufactured in accordance with the special needs and demands of the customer.

3 (€

| Coil Width (minmax.) 1: | 600 - 1600 mm  |
|-------------------------|----------------|
| Coil Width (minmax.) 2: | 600 - 1900 mm  |
| Coil Width (minmax.) 3: | 600 - 2250 mm  |
| Coil Diameter (max.):   | 2200 mm        |
| Load Capacity (max.):   | 20, 30, 40 ton |
| Coil Inner Diameter:    | 508 - 610 mm   |