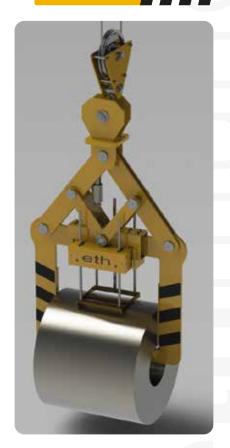

#### **SHEET PACK TONG**

### Palletised Sheet Product Transport Tong

- · Load sensing mechanism
- Arm closing mechanism
- 360° Infinite rotation feature
- · Load sensing and arm closing switches increase the safety of the load, equipment and user
- · Arm extension can also be motorised.

All our products are CE certified, all our products can be designed and manufactured in accordance with the special needs and demands of the customer.

<sup>\*</sup>Design can also be made for non-standard special plate sizes.