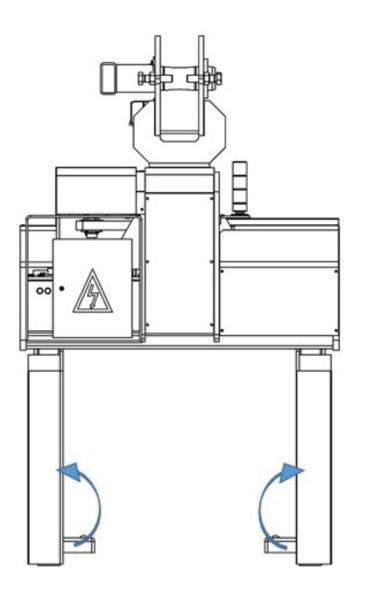

## **eth**muhendislik

"Provides solutions to your needs."

It is used for horizontal coil transport. It has bidirectional infinite rotation feature.

With 3 different body options, it can also be used for conveying wide coils allows.

- Load sensing mechanism
- · Arm closing mechanism
- · Coil centring sensor (4 pcs.)

Load sensing and arm closing switches increase the safety of the load, equipment and user.

Coil centring sensors warn the operator by lighting the green warning light when the arms centre the coil, activates the arm closing function and prevents the arms from hitting the coil and damaging the coil.

All our products are CE certified,

All our products can be designed and manufactured in accordance with the special needs and demands of the customer.

3 (€

| Coil Width (minmax.) 1: | 600 - 1600 mm  |
|-------------------------|----------------|
| Coil Width (minmax.) 2: | 600 - 1900 mm  |
| Coil Width (minmax.) 3: | 600 - 2250 mm  |
| Coil Diameter (max.):   | 2200 mm        |
| Load Capacity (max.):   | 20, 30, 40 ton |
| Coil Inner Diameter:    | 508 - 610 mm   |