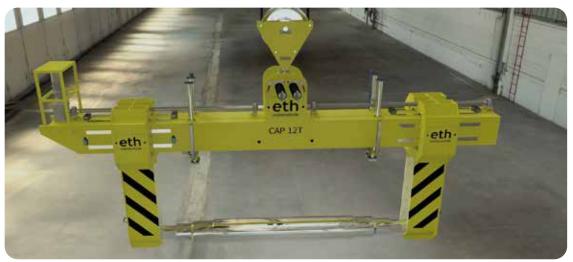

#### **SHEET PACK TONG**

### Palletised Sheet Product Transport Tong

- · Load sensing mechanism
- Arm closing mechanism
- 360° Infinite rotation feature
- · Load sensing and arm closing switches increase the safety of the load, equipment and user
- · Arm extension can also be motorised.

All our products are CE certified, all our products can be designed and manufactured in accordance with the special needs and demands of the customer.

<sup>\*</sup>Design can also be made for non-standard special plate sizes.