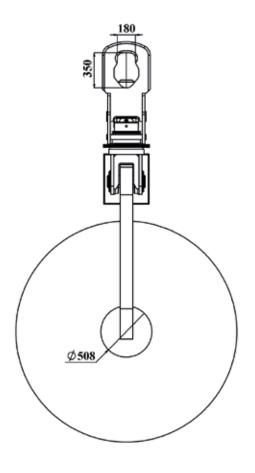

## **eth**muhendislik

"Provides solutions to your needs."

It is used for horizontal coil transport. It has bidirectional infinite rotation feature.

With 3 different body options, it can also be used for conveying wide coils allows.

- Load sensing mechanism
- · Arm closing mechanism
- · Coil centring sensor (4 pcs.)

Load sensing and arm closing switches increase the safety of the load, equipment and user.

Coil centring sensors warn the operator by lighting the green warning light when the arms centre the coil, activates the arm closing function and prevents the arms from hitting the coil and damaging the coil.

All our products are CE certified,

All our products can be designed and manufactured in accordance with the special needs and demands of the customer.

3 (€

| Coil Width (minmax.) 1: | 600 - 1600 mm  |
|-------------------------|----------------|
| Coil Width (minmax.) 2: | 600 - 1900 mm  |
| Coil Width (minmax.) 3: | 600 - 2250 mm  |
| Coil Diameter (max.):   | 2200 mm        |
| Load Capacity (max.):   | 20, 30, 40 ton |
| Coil Inner Diameter:    | 508 - 610 mm   |