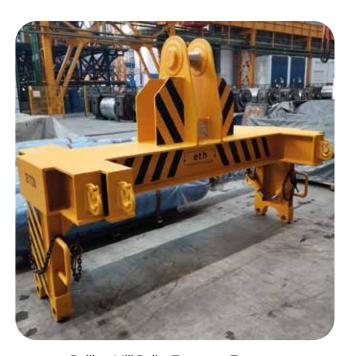

## HORIZONTAL COIL HANDLING TONG WITH FOLDABLE FEET

It is used for Horizontal Coil Dispatching. It has bidirectional infinite rotation feature. With the folding feature of the coil catching feet, the gaps between the coils in the coil stock areas are minimised and the occupancy in the stock areas is increased..

- · Load sensing switch mechanism
- · Arm closing switch mechanism
- · Coil centring sensor (4 pcs.)
- \* The safety of the load, equipment and user is increased with load sensing and arm closing switches.

Coil centring sensors warn the operator by lighting the green warning light when the feet centres the coil, ensures that the foot closing function is active, prevents the feet from hitting the coil and damaging the coil.