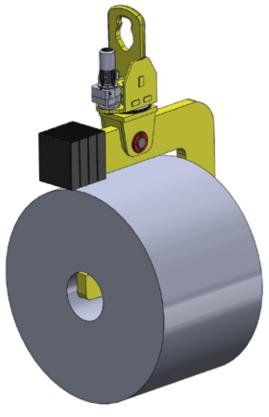

## **eth**muhendislik

"Provides solutions to your needs."

It is used for horizontal coil transport. It has bidirectional infinite rotation feature.

With 3 different body options, it can also be used for conveying wide coils allows.

- Load sensing mechanism
- · Arm closing mechanism
- · Coil centring sensor (4 pcs.)

Load sensing and arm closing switches increase the safety of the load, equipment and user.

Coil centring sensors warn the operator by lighting the green warning light when the arms centre the coil, activates the arm closing function and prevents the arms from hitting the coil and damaging the coil.