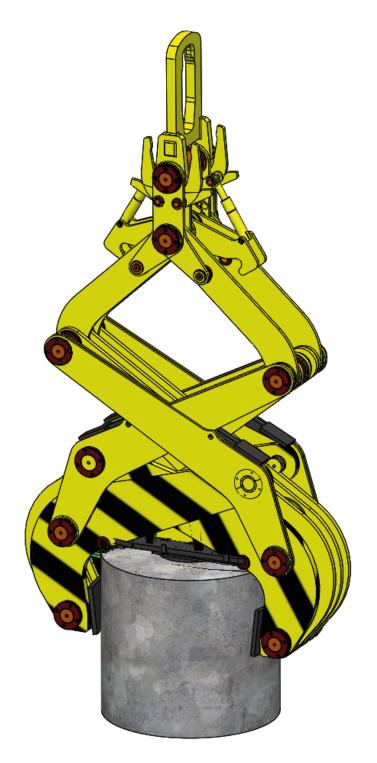

## **eth**muhendislik

"Provides solutions to your needs."

It is used for horizontal coil transport. It has bidirectional infinite rotation feature.

With 3 different body options, it can also be used for conveying wide coils allows.

- Load sensing mechanism
- · Arm closing mechanism
- · Coil centring sensor (4 pcs.)

Load sensing and arm closing switches increase the safety of the load, equipment and user.

Coil centring sensors warn the operator by lighting the green warning light when the arms centre the coil, activates the arm closing function and prevents the arms from hitting the coil and damaging the coil.

All our products are CE certified,

All our products can be designed and manufactured in accordance with the special needs and demands of the customer.

3 (€

| Coil Width (minmax.) 1: | 600 - 1600 mm  |
|-------------------------|----------------|
| Coil Width (minmax.) 2: | 600 - 1900 mm  |
| Coil Width (minmax.) 3: | 600 - 2250 mm  |
| Coil Diameter (max.):   | 2200 mm        |
| Load Capacity (max.):   | 20, 30, 40 ton |
| Coil Inner Diameter:    | 508 - 610 mm   |

\*Design can also be made for non-standard special coil sizes.