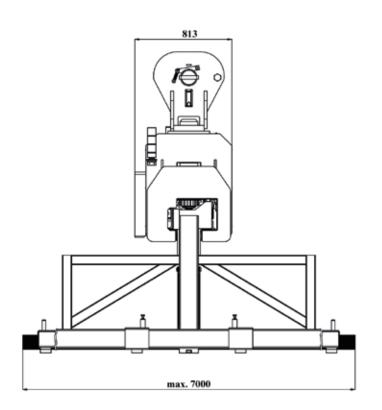

## HORIZONTAL COIL HANDLING TONG WITH FOLDABLE FEET

It is used for Horizontal Coil Dispatching. It has bidirectional infinite rotation feature. With the folding feature of the coil catching feet, the gaps between the coils in the coil stock areas are minimised and the occupancy in the stock areas is increased..

- · Load sensing switch mechanism
- · Arm closing switch mechanism
- · Coil centring sensor (4 pcs.)
- \* The safety of the load, equipment and user is increased with load sensing and arm closing switches.

Coil centring sensors warn the operator by lighting the green warning light when the feet centres the coil, ensures that the foot closing function is active, prevents the feet from hitting the coil and damaging the coil.

### **Technical Features**

| Coil Width (minmax.) 1: | 600 - 1600 mm |
|-------------------------|---------------|
| Coil Width (minmax.) 2: | 600 - 1900 mm |
| Coil Width (minmax.) 3: | 600 - 2100 mm |
| Coil Diameter (max.):   | 2200 mm       |
| Load capacity (max.):   | 30 ton        |
| Coil inner Diameter:    | 508 - 610 mm  |