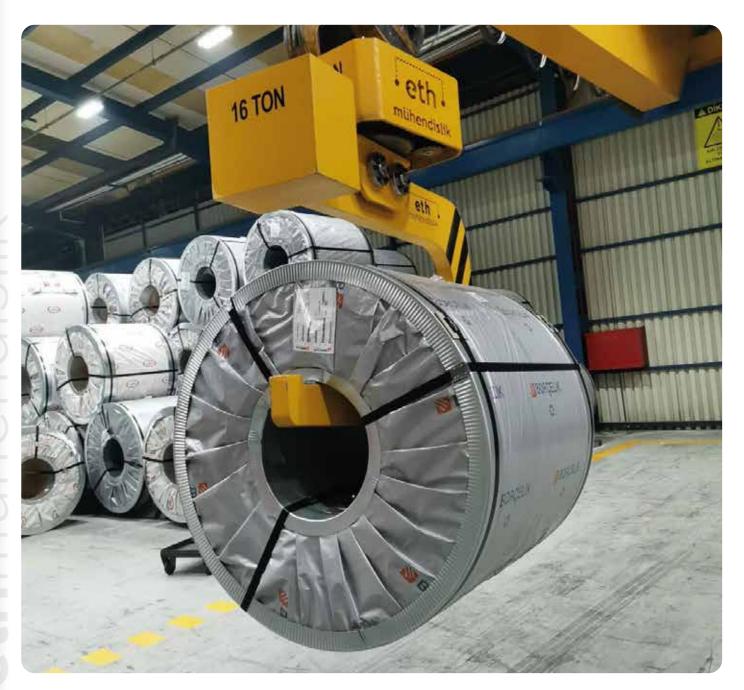

## **eth**muhendislik

"Provides solutions to your needs."

It is used for horizontal coil transport. It has bidirectional infinite rotation feature.

With 3 different body options, it can also be used for conveying wide coils allows.

- Load sensing mechanism
- · Arm closing mechanism
- · Coil centring sensor (4 pcs.)

Load sensing and arm closing switches increase the safety of the load, equipment and user.

Coil centring sensors warn the operator by lighting the green warning light when the arms centre the coil, activates the arm closing function and prevents the arms from hitting the coil and damaging the coil.

All our products are CE certified,

All our products can be designed and manufactured in accordance with the special needs and demands of the customer.

3 (€

| Coil Width (minmax.) 1: | 600 - 1600 mm  |
|-------------------------|----------------|
| Coil Width (minmax.) 2: | 600 - 1900 mm  |
| Coil Width (minmax.) 3: | 600 - 2250 mm  |
| Coil Diameter (max.):   | 2200 mm        |
| Load Capacity (max.):   | 20, 30, 40 ton |
| Coil Inner Diameter:    | 508 - 610 mm   |