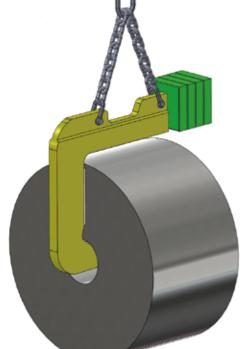

## "C" HOOK WITH CHAIN / WITHOUT CHAIN

eth •

It is used for the transport and handling of horizontally stocked coils and slitted narrow belts.

By using balance weight, the hook position is kept at safe angles. It has a special design to prevent damage to the inner surface of the coil. Damage to the coil is prevented by side wall coverings.

All our products are CE certified, All our products can be designed and manufactured in accordance with the special needs and demands of the customer.

| Coil Width (max.):    | 1300 mm      |
|-----------------------|--------------|
| Coil Diameter (max.): | 2200 mm      |
| Load capacity (max.): | 35 ton       |
| Coil inner Diameter:  | 508 - 610 mm |

 $<sup>^{*}</sup>$ Design can also be made for non-standard special coil sizes.

eth

Used for the transport of vertical coils.