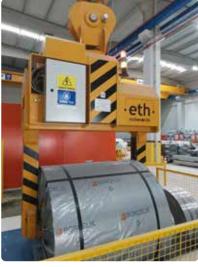

## **eth**muhendislik

"Provides solutions to your needs."

It is used for horizontal coil transport. It has bidirectional infinite rotation feature.

With 3 different body options, it can also be used for conveying wide coils allows.

- Load sensing mechanism
- · Arm closing mechanism
- · Coil centring sensor (4 pcs.)

Load sensing and arm closing switches increase the safety of the load, equipment and user.

Coil centring sensors warn the operator by lighting the green warning light when the arms centre the coil, activates the arm closing function and prevents the arms from hitting the coil and damaging the coil.

All our products are CE certified,

All our products can be designed and manufactured in accordance with the special needs and demands of the customer.

3 (€

| Coil Width (minmax.) 1: | 600 - 1600 mm  |
|-------------------------|----------------|
| Coil Width (minmax.) 2: | 600 - 1900 mm  |
| Coil Width (minmax.) 3: | 600 - 2250 mm  |
| Coil Diameter (max.):   | 2200 mm        |
| Load Capacity (max.):   | 20, 30, 40 ton |
| Coil Inner Diameter:    | 508 - 610 mm   |