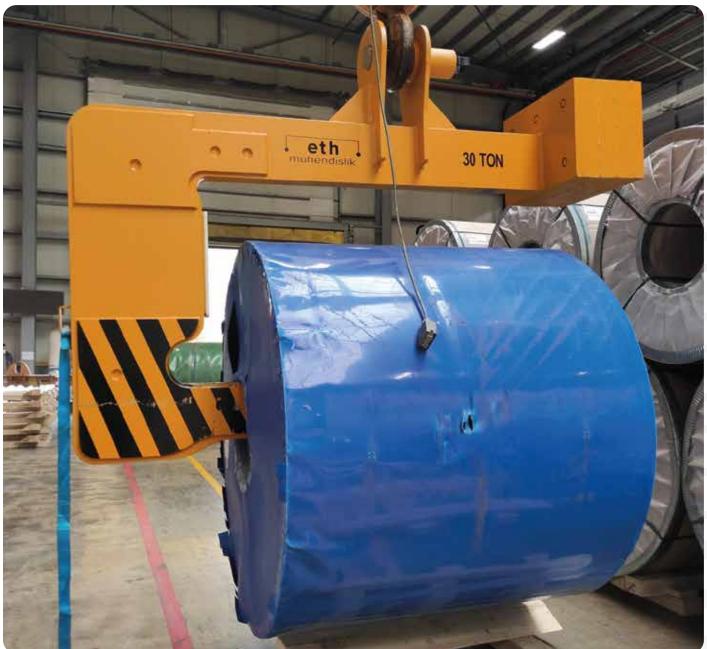

## **eth**muhendislik

"Provides solutions to your needs."

It is used for horizontal coil transport. It has bidirectional infinite rotation feature.

With 3 different body options, it can also be used for conveying wide coils allows.

- Load sensing mechanism
- · Arm closing mechanism
- · Coil centring sensor (4 pcs.)

Load sensing and arm closing switches increase the safety of the load, equipment and user.

Coil centring sensors warn the operator by lighting the green warning light when the arms centre the coil, activates the arm closing function and prevents the arms from hitting the coil and damaging the coil.

All our products are CE certified,

All our products can be designed and manufactured in accordance with the special needs and demands of the customer.

3 (€

| Coil Width (minmax.) 1: | 600 - 1600 mm  |
|-------------------------|----------------|
| Coil Width (minmax.) 2: | 600 - 1900 mm  |
| Coil Width (minmax.) 3: | 600 - 2250 mm  |
| Coil Diameter (max.):   | 2200 mm        |
| Load Capacity (max.):   | 20, 30, 40 ton |
| Coil Inner Diameter:    | 508 - 610 mm   |