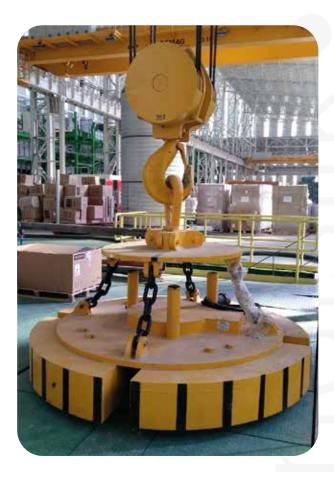

## **eth**muhendislik

"Provides solutions to your needs."

It is used for horizontal coil transport. It has bidirectional infinite rotation feature.

With 3 different body options, it can also be used for conveying wide coils allows.

All our products are CE certified,

All our products can be designed and manufactured in accordance with the special needs and demands of the customer.

3 (€

| Coil Width (minmax.) 1: | 600 - 1600 mm  |
|-------------------------|----------------|
| Coil Width (minmax.) 2: | 600 - 1900 mm  |
| Coil Width (minmax.) 3: | 600 - 2250 mm  |
| Coil Diameter (max.):   | 2200 mm        |
| Load Capacity (max.):   | 20, 30, 40 ton |
| Coil Inner Diameter:    | 508 - 610 mm   |

\*Design can also be made for non-standard special coil sizes.