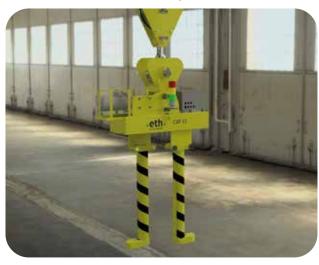

 $<sup>^{*}</sup>$ Design can also be made for non-standard special coil sizes.

eth

Used for the transport of vertical coils.

#### **Technical Features**

| Coil Width (max.):    | 1300 mm |
|-----------------------|---------|
| Coil Diameter (max.): | 2200 mm |
| Load capacity (max.): | 30 ton  |

<sup>\*</sup>Design can also be made for non-standard special coil sizes.