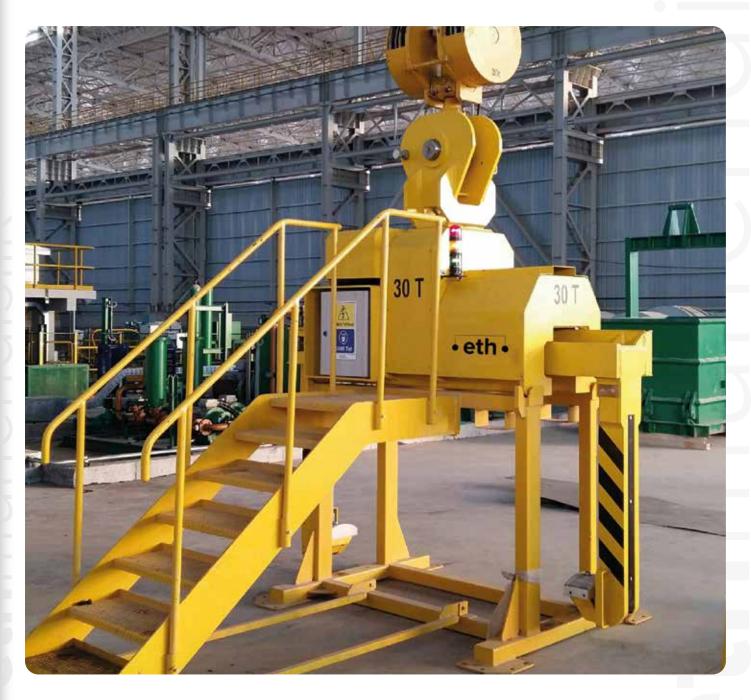

## HORIZONTAL COIL HANDLING TONG WITH FOLDABLE FEET

It is used for Horizontal Coil Dispatching. It has bidirectional infinite rotation feature. With the folding feature of the coil catching feet, the gaps between the coils in the coil stock areas are minimised and the occupancy in the stock areas is increased..

- · Load sensing switch mechanism
- · Arm closing switch mechanism
- · Coil centring sensor (4 pcs.)
- \* The safety of the load, equipment and user is increased with load sensing and arm closing switches.

Coil centring sensors warn the operator by lighting the green warning light when the feet centres the coil, ensures that the foot closing function is active, prevents the feet from hitting the coil and damaging the coil.

### **Technical Features**

| Coil Width (minmax.) 1: | 600 - 1600 mm |
|-------------------------|---------------|
| Coil Width (minmax.) 2: | 600 - 1900 mm |
| Coil Width (minmax.) 3: | 600 - 2100 mm |
| Coil Diameter (max.):   | 2200 mm       |
| Load capacity (max.):   | 30 ton        |
| Coil inner Diameter:    | 508 - 610 mm  |