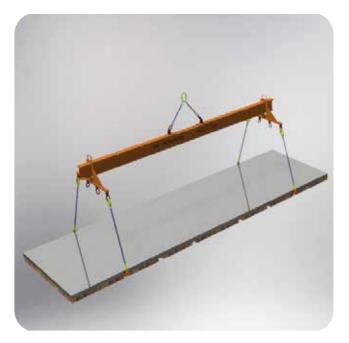

All our products are CE certified, All our products can be designed and manufactured in accordance with the special needs and demands of the customer.

It is used in the transport and handling of slabs, which are the product of continuous casting plants

Scissor clamping is carried out completely by mechanical or rope system.

It can be designed and manufactured in the range of 10-120 tonnes to carry single or multiple slabs according to preference.

All our products are CE certified, all our products can be designed and manufactured in accordance with the special needs and demands of the customer.