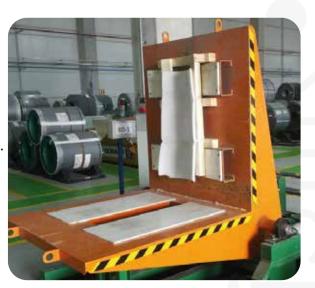

#### **SHEET PACK TONG**

### Palletised Sheet Product Transport Tong

- · Load sensing mechanism
- Arm closing mechanism
- 360° Infinite rotation feature
- · Load sensing and arm closing switches increase the safety of the load, equipment and user
- · Arm extension can also be motorised.

All our products are CE certified, all our products can be designed and manufactured in accordance with the special needs and demands of the customer.

<sup>\*</sup>Design can also be made for non-standard special plate sizes.