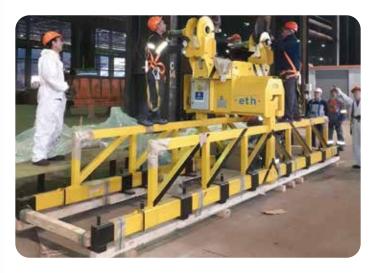

#### **SHEET PACK TONG**

### Palletised Sheet Product Transport Tong

- · Load sensing mechanism
- Arm closing mechanism
- 360° Infinite rotation feature
- · Load sensing and arm closing switches increase the safety of the load, equipment and user
- · Arm extension can also be motorised.

All our products are CE certified, all our products can be designed and manufactured in accordance with the special needs and demands of the customer.

<sup>\*</sup>Design can also be made for non-standard special plate sizes.