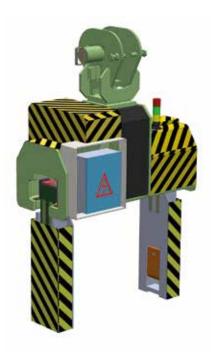

## **eth**muhendislik

"Provides solutions to your needs."

It is used for horizontal coil transport. It has bidirectional infinite rotation feature.

With 3 different body options, it can also be used for conveying wide coils allows.

- Load sensing mechanism
- · Arm closing mechanism
- · Coil centring sensor (4 pcs.)

Load sensing and arm closing switches increase the safety of the load, equipment and user.

Coil centring sensors warn the operator by lighting the green warning light when the arms centre the coil, activates the arm closing function and prevents the arms from hitting the coil and damaging the coil.

All our products are CE certified,

All our products can be designed and manufactured in accordance with the special needs and demands of the customer.

3 (€

| Coil Width (minmax.) 1: | 600 - 1600 mm  |
|-------------------------|----------------|
| Coil Width (minmax.) 2: | 600 - 1900 mm  |
| Coil Width (minmax.) 3: | 600 - 2250 mm  |
| Coil Diameter (max.):   | 2200 mm        |
| Load Capacity (max.):   | 20, 30, 40 ton |
| Coil Inner Diameter:    | 508 - 610 mm   |

\*Design can also be made for non-standard special coil sizes.