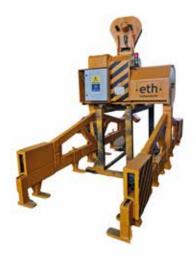

#### **SHEET PACK TONG**

### Palletised Sheet Product Transport Tong

- · Load sensing mechanism
- Arm closing mechanism
- 360° Infinite rotation feature
- · Load sensing and arm closing switches increase the safety of the load, equipment and user
- · Arm extension can also be motorised.

All our products are CE certified, all our products can be designed and manufactured in accordance with the special needs and demands of the customer.

<sup>\*</sup>Design can also be made for non-standard special plate sizes.