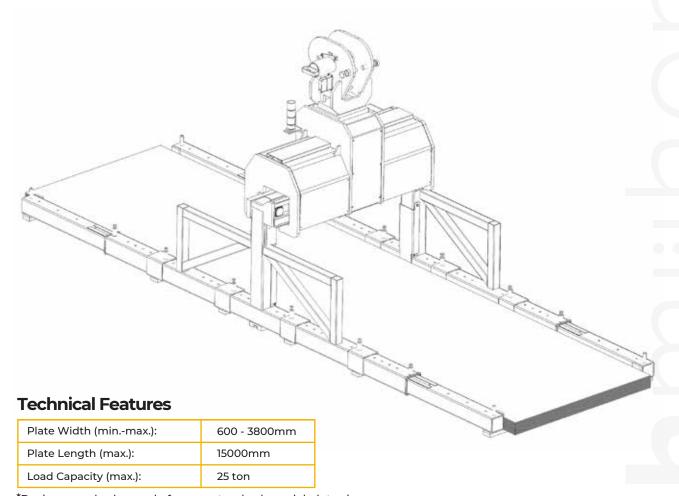

### Palletised Sheet Product Transport Tong

- · Load sensing mechanism
- Arm closing mechanism
- 360° Infinite rotation feature
- · Load sensing and arm closing switches increase the safety of the load, equipment and user
- · Arm extension can also be motorised.

All our products are CE certified, all our products can be designed and manufactured in accordance with the special needs and demands of the customer.

<sup>\*</sup>Design can also be made for non-standard special plate sizes.