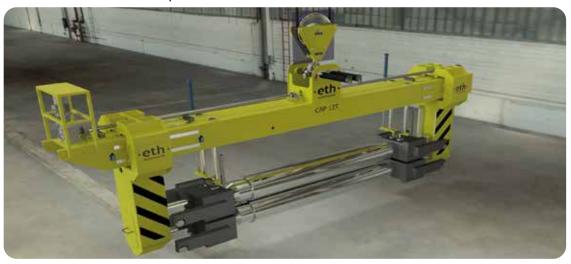

#### **SHEET PACK TONG**

### Palletised Sheet Product Transport Tong

- · Load sensing mechanism
- Arm closing mechanism
- 360° Infinite rotation feature
- · Load sensing and arm closing switches increase the safety of the load, equipment and user
- · Arm extension can also be motorised.

All our products are CE certified, all our products can be designed and manufactured in accordance with the special needs and demands of the customer.

<sup>\*</sup>Design can also be made for non-standard special plate sizes.