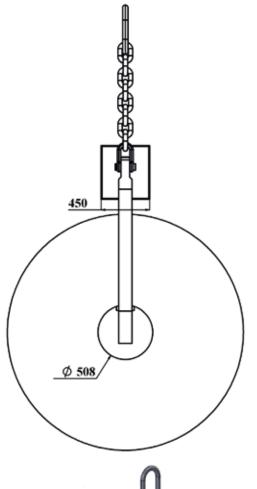

## **eth**muhendislik

"Provides solutions to your needs."

It is used for horizontal coil transport. It has bidirectional infinite rotation feature.

With 3 different body options, it can also be used for conveying wide coils allows.

- Load sensing mechanism
- · Arm closing mechanism
- · Coil centring sensor (4 pcs.)

Load sensing and arm closing switches increase the safety of the load, equipment and user.

Coil centring sensors warn the operator by lighting the green warning light when the arms centre the coil, activates the arm closing function and prevents the arms from hitting the coil and damaging the coil.

All our products are CE certified,

All our products can be designed and manufactured in accordance with the special needs and demands of the customer.

3 (€

| Coil Width (minmax.) 1: | 600 - 1600 mm  |
|-------------------------|----------------|
| Coil Width (minmax.) 2: | 600 - 1900 mm  |
| Coil Width (minmax.) 3: | 600 - 2250 mm  |
| Coil Diameter (max.):   | 2200 mm        |
| Load Capacity (max.):   | 20, 30, 40 ton |
| Coil Inner Diameter:    | 508 - 610 mm   |