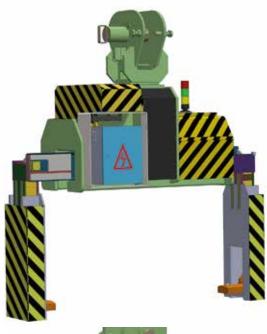

## **eth**muhendislik

"Provides solutions to your needs."

It is used for horizontal coil transport. It has bidirectional infinite rotation feature.

With 3 different body options, it can also be used for conveying wide coils allows.

- Load sensing mechanism
- · Arm closing mechanism
- · Coil centring sensor (4 pcs.)

Load sensing and arm closing switches increase the safety of the load, equipment and user.

Coil centring sensors warn the operator by lighting the green warning light when the arms centre the coil, activates the arm closing function and prevents the arms from hitting the coil and damaging the coil.

All our products are CE certified,

All our products can be designed and manufactured in accordance with the special needs and demands of the customer.

3 (€

| Coil Width (minmax.) 1: | 600 - 1600 mm  |
|-------------------------|----------------|
| Coil Width (minmax.) 2: | 600 - 1900 mm  |
| Coil Width (minmax.) 3: | 600 - 2250 mm  |
| Coil Diameter (max.):   | 2200 mm        |
| Load Capacity (max.):   | 20, 30, 40 ton |
| Coil Inner Diameter:    | 508 - 610 mm   |

\*Design can also be made for non-standard special coil sizes.