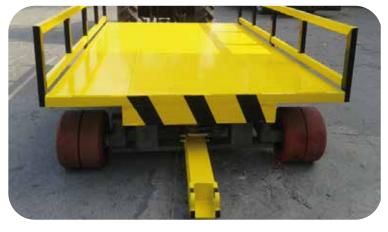

### **COIL TRAILER**

• eth •

It is used to transport coils from stock areas to production areas. It is moved by towing with construction machinery or tractor. Products such as pipe profile can also be transported with flat ground.

According to customer demand, products with a capacity of 5 to 40 tonnes are designed and manufactured. All our products are CE certified, all our products can be designed and manufactured in accordance with the special needs and demands of the customer. Light and audible warning features can be included in the equipment upon request.