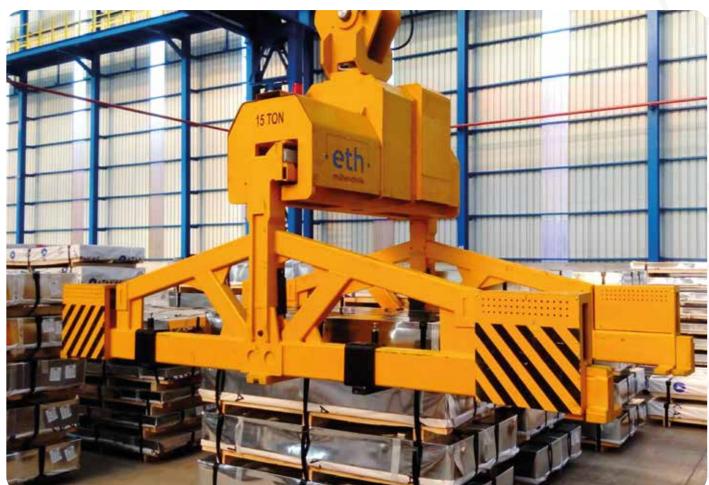

#### **SHEET PACK TONG**

### Palletised Sheet Product Transport Tong

- · Load sensing mechanism
- Arm closing mechanism
- 360° Infinite rotation feature
- · Load sensing and arm closing switches increase the safety of the load, equipment and user
- · Arm extension can also be motorised.

All our products are CE certified, all our products can be designed and manufactured in accordance with the special needs and demands of the customer.

<sup>\*</sup>Design can also be made for non-standard special plate sizes.