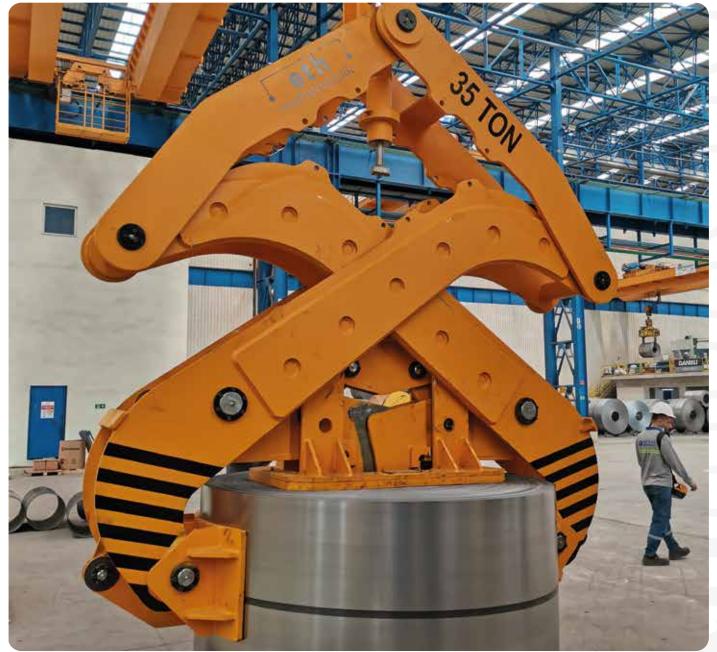

This equipment is used for loading and unloading of bell type furnaces in cold rolling mills and also for handling of coils to be shipped vertically.

Since there is no electrical equipment on the equipment, the possibility of failure is low. It can be produced with single jaw and two jaws.

All our products are CE certified,

Light and audible warning features can be included in the equipment upon request.

All our products are customised to the specific needs and demands of the customer can be designed and manufactured accordingly.

· (€

| Coil Inner Diameter:      | 508 - 610 mm  |
|---------------------------|---------------|
| Coil Width (minmax.):     | 600 - 1500 mm |
| Coil Diameter (min max.): | 1000-2100 mm  |
| Load Capacity (max.):     | 35 ton        |
| Max. Clearance Length:    | 6400 mm       |

<sup>\*</sup>Design can also be made for non-standard special coil sizes.