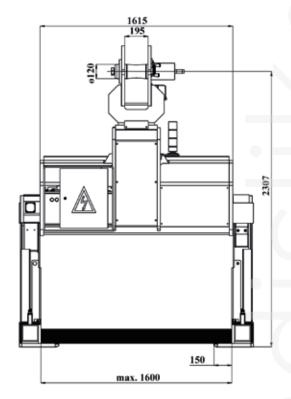

## HORIZONTAL COIL HANDLING TONG WITH FOLDABLE FEET

It is used for Horizontal Coil Dispatching. It has bidirectional infinite rotation feature. With the folding feature of the coil catching feet, the gaps between the coils in the coil stock areas are minimised and the occupancy in the stock areas is increased..

### **Technical Features**

| Coil Width (minmax.) 1: | 600 - 1600 mm |
|-------------------------|---------------|
| Coil Width (minmax.) 2: | 600 - 1900 mm |
| Coil Width (minmax.) 3: | 600 - 2100 mm |
| Coil Diameter (max.):   | 2200 mm       |
| Load capacity (max.):   | 30 ton        |
| Coil inner Diameter:    | 508 - 610 mm  |