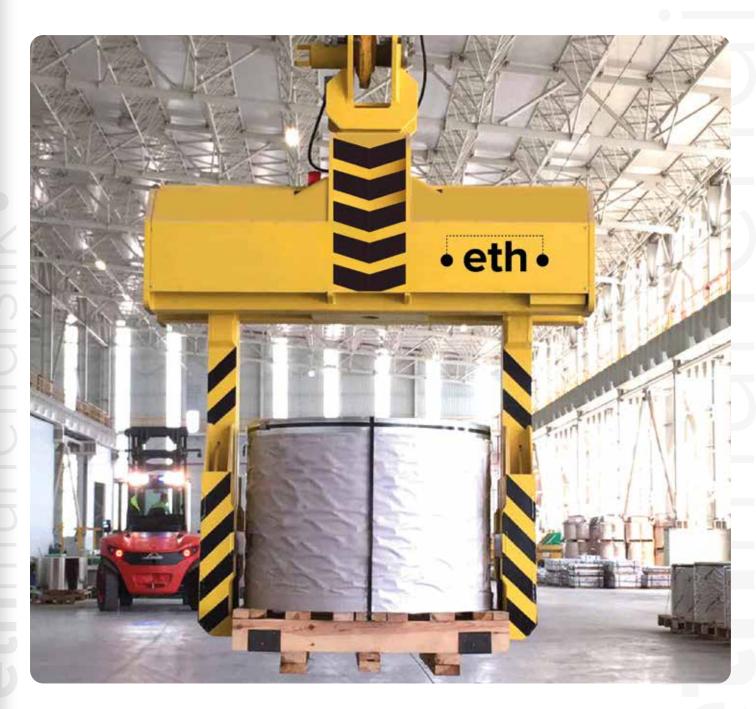

### Palletised Sheet Product Transport Tong

- · Load sensing mechanism
- Arm closing mechanism
- 360° Infinite rotation feature
- · Load sensing and arm closing switches increase the safety of the load, equipment and user
- · Arm extension can also be motorised.

All our products are CE certified, all our products can be designed and manufactured in accordance with the special needs and demands of the customer.

<sup>\*</sup>Design can also be made for non-standard special plate sizes.