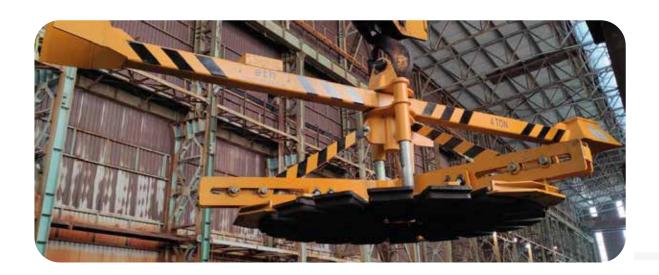

## **eth**muhendislik

"Provides solutions to your needs."

It is used for horizontal coil transport. It has bidirectional infinite rotation feature.

With 3 different body options, it can also be used for conveying wide coils allows.

- Load sensing mechanism
- · Arm closing mechanism
- · Coil centring sensor (4 pcs.)

Load sensing and arm closing switches increase the safety of the load, equipment and user.

Coil centring sensors warn the operator by lighting the green warning light when the arms centre the coil, activates the arm closing function and prevents the arms from hitting the coil and damaging the coil.