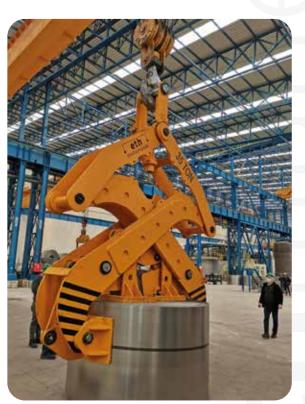

## **eth**muhendislik

"Provides solutions to your needs."

It is used for horizontal coil transport. It has bidirectional infinite rotation feature.

With 3 different body options, it can also be used for conveying wide coils allows.

- Load sensing mechanism
- · Arm closing mechanism
- · Coil centring sensor (4 pcs.)

Load sensing and arm closing switches increase the safety of the load, equipment and user.

Coil centring sensors warn the operator by lighting the green warning light when the arms centre the coil, activates the arm closing function and prevents the arms from hitting the coil and damaging the coil.

All our products are CE certified,

All our products can be designed and manufactured in accordance with the special needs and demands of the customer.

3 (€

| Coil Width (minmax.) 1: | 600 - 1600 mm  |
|-------------------------|----------------|
| Coil Width (minmax.) 2: | 600 - 1900 mm  |
| Coil Width (minmax.) 3: | 600 - 2250 mm  |
| Coil Diameter (max.):   | 2200 mm        |
| Load Capacity (max.):   | 20, 30, 40 ton |
| Coil Inner Diameter:    | 508 - 610 mm   |