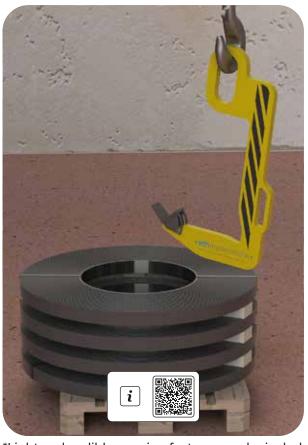

#### **SHEET PACK TONG**

### Palletised Sheet Product Transport Tong

- · Load sensing mechanism
- Arm closing mechanism
- 360° Infinite rotation feature
- · Load sensing and arm closing switches increase the safety of the load, equipment and user
- · Arm extension can also be motorised.

All our products are CE certified, all our products can be designed and manufactured in accordance with the special needs and demands of the customer.

<sup>\*</sup>Design can also be made for non-standard special plate sizes.