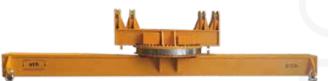

## **eth**muhendislik

"Provides solutions to your needs."

It is used for horizontal coil transport. It has bidirectional infinite rotation feature.

With 3 different body options, it can also be used for conveying wide coils allows.