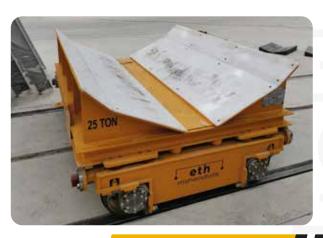

### **COIL TRAILER**

• eth •

It is used to transport coils from stock areas to production areas. It is moved by towing with construction machinery or tractor. Products such as pipe profile can also be transported with flat ground.

According to customer demand, products with a capacity of 5 to 40 tonnes are designed and manufactured. All our products are CE certified, all our products can be designed and manufactured in accordance with the special needs and demands of the customer. Light and audible warning features can be included in the equipment upon request.