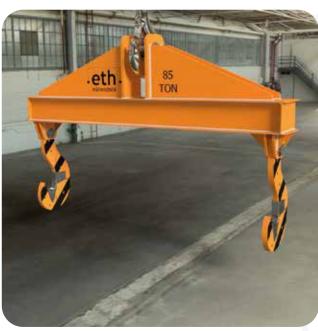

## "C" HOOK WITH CHAIN / WITHOUT CHAIN

eth •

It is used for the transport and handling of horizontally stocked coils and slitted narrow belts.

By using balance weight, the hook position is kept at safe angles. It has a special design to prevent damage to the inner surface of the coil. Damage to the coil is prevented by side wall coverings.

All our products are CE certified, All our products can be designed and manufactured in accordance with the special needs and demands of the customer.

| Coil Width (max.):    | 1300 mm      |
|-----------------------|--------------|
| Coil Diameter (max.): | 2200 mm      |
| Load capacity (max.): | 35 ton       |
| Coil inner Diameter:  | 508 - 610 mm |